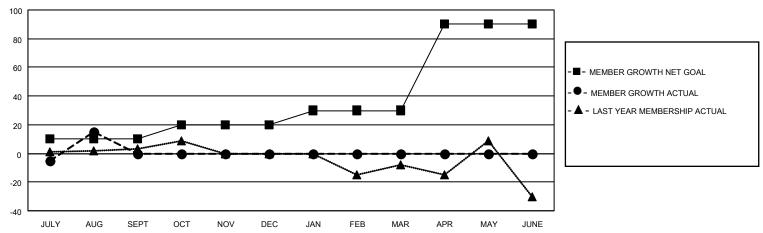

## District 4 A2

| Clubs RESULTS FOR 2022-2023 |   |   |   | Members RESULTS FOR 2022-2023 |    |    |    |
|-----------------------------|---|---|---|-------------------------------|----|----|----|
|                             |   |   |   |                               |    |    |    |
| JULY/AUG/SEPT               | 0 | 0 | 0 | JULY/AUG/SEPT                 | 10 | 35 | 19 |
| OCT/NOV/DEC                 | 0 | 0 | 0 | OCT/NOV/DEC                   | 10 | 0  | 0  |
| JAN/FEB/MAR                 | 0 | 0 | 0 | JAN/FEB/MAR                   | 10 | 0  | 0  |
| APR/MAY/JUNE                | 3 | 0 | 0 | APR/MAY/JUNE                  | 60 | 0  | 0  |

#### GOALS AND ACTUAL MEMBERS CUMULATIVE

| DROPPED CLUBS: 0       |    | 17 CLUBS OF 60 ADDED 1 OR<br>MORE NEW MEMBERS | GENDER DISTRIBUTION                 |                |  |
|------------------------|----|-----------------------------------------------|-------------------------------------|----------------|--|
|                        |    | WORL NEW WEIWIBERS                            | MALE                                | 1,186 (69.76%) |  |
|                        |    |                                               | FEMALE<br>NON BINADY                | 513 (30.18%)   |  |
| <u>DROPPED MEMBERS</u> |    |                                               | NON BINARY                          | 0 (0.00%)      |  |
| DECEASED               | 5  |                                               | PREFER NOT TO ANSWER                | 1 (0.06%)      |  |
| CLUB CANCELLED         | 0  | CLICK HERE FOR CUMULATIVE                     | TOTAL FAMILY UNIT MEMBERS           | 287            |  |
| OTHER                  | 14 | MEMBERSHIP DATA                               |                                     |                |  |
| TOTAL                  | 19 |                                               | FAMILY MEMBERS PAYING HALF DUES 153 |                |  |
|                        |    |                                               |                                     |                |  |