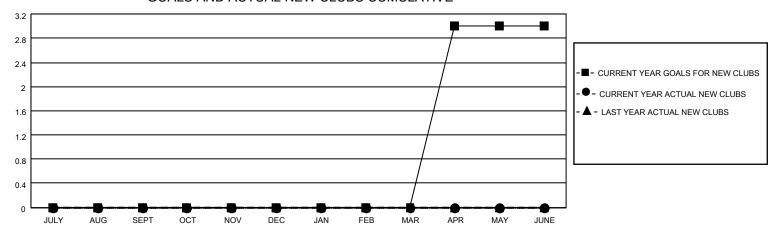

## District 4 A2

| Clubs RESULTS FOR 2022-2023 |   |   |   | Members RESULTS FOR 2022-2023 |    |    |    |
|-----------------------------|---|---|---|-------------------------------|----|----|----|
|                             |   |   |   |                               |    |    |    |
| JULY/AUG/SEPT               | 0 | 0 | 0 | JULY/AUG/SEPT                 | 10 | 35 | 19 |
| OCT/NOV/DEC                 | 0 | 0 | 0 | OCT/NOV/DEC                   | 10 | 0  | 0  |
| JAN/FEB/MAR                 | 0 | 0 | 0 | JAN/FEB/MAR                   | 10 | 0  | 0  |
| APR/MAY/JUNE                | 3 | 0 | 0 | APR/MAY/JUNE                  | 60 | 0  | 0  |

#### GOALS AND ACTUAL NEW CLUBS CUMULATIVE